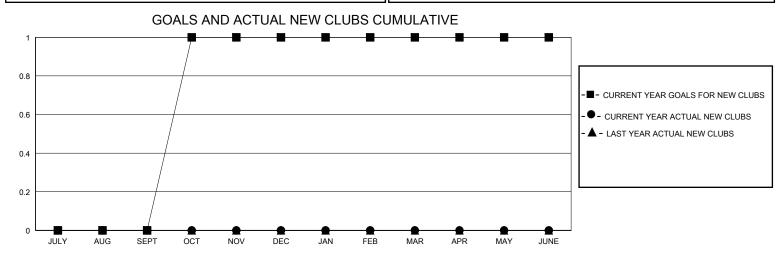

## District 14 G

GMT: LOCATION PENNSYLVANIA GMT CA

| •             |               |             |               |                               |                        |                         | • • • • • • • • • • • • • • • • • • • •            |  |
|---------------|---------------|-------------|---------------|-------------------------------|------------------------|-------------------------|----------------------------------------------------|--|
|               | Club          | s           |               | Members RESULTS FOR 2023-2024 |                        |                         |                                                    |  |
|               | RESULTS FOR   | R 2023-2024 |               |                               |                        |                         |                                                    |  |
| QUARTER       | NEW CLUB GOAL | NEW CLUBS   | DROPPED CLUBS | QUARTER MEME                  | BER GROWTH NET<br>GOAL | MEMBER GROWTH<br>ACTUAL | DROPPED<br>MEMBERS ACTUAL<br>(including transfers) |  |
| JULY/AUG/SEPT | 0             | 0           | 1             | JULY/AUG/SEPT                 | 2                      | 42                      | 32                                                 |  |
| OCT/NOV/DEC   | 1             | 0           | 0             | OCT/NOV/DEC                   | 3                      | 15                      | 25                                                 |  |
| JAN/FEB/MAR   | 0             | 0           | 0             | JAN/FEB/MAR                   | 4                      | 0                       | 0                                                  |  |
| APR/MAY/JUNE  | 0             | 0           | 0             | APR/MAY/JUNE                  | 2                      | 0                       | 0                                                  |  |