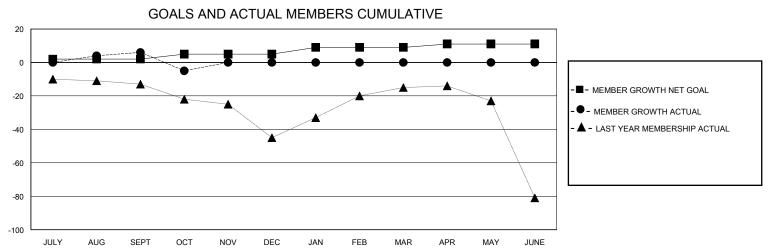

## District 14 G

GMT: LOCATION PENNSYLVANIA GMT CA

| •             |               |             |               |                               |                        |                         | • • • • • • • • • • • • • • • • • • • •            |  |
|---------------|---------------|-------------|---------------|-------------------------------|------------------------|-------------------------|----------------------------------------------------|--|
|               | Club          | s           |               | Members RESULTS FOR 2023-2024 |                        |                         |                                                    |  |
|               | RESULTS FOR   | R 2023-2024 |               |                               |                        |                         |                                                    |  |
| QUARTER       | NEW CLUB GOAL | NEW CLUBS   | DROPPED CLUBS | QUARTER MEME                  | BER GROWTH NET<br>GOAL | MEMBER GROWTH<br>ACTUAL | DROPPED<br>MEMBERS ACTUAL<br>(including transfers) |  |
| JULY/AUG/SEPT | 0             | 0           | 1             | JULY/AUG/SEPT                 | 2                      | 42                      | 32                                                 |  |
| OCT/NOV/DEC   | 1             | 0           | 0             | OCT/NOV/DEC                   | 3                      | 15                      | 25                                                 |  |
| JAN/FEB/MAR   | 0             | 0           | 0             | JAN/FEB/MAR                   | 4                      | 0                       | 0                                                  |  |
| APR/MAY/JUNE  | 0             | 0           | 0             | APR/MAY/JUNE                  | 2                      | 0                       | 0                                                  |  |